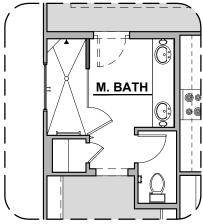

## **Mayhill Options**

1,905 Square Feet Community: La Entrada

**Gourmet Kitchen** 

**Powder Room** 

**Bath 2 Shower** 

**Stacking Door ILO Standard Door** 