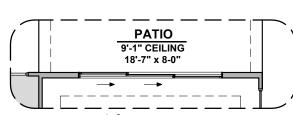

## **Mayhill Options**

1,905 Square Feet Community: La Entrada

**Gourmet Kitchen** 

**Powder Room** 

**Bath 2 Shower** 

**Stacking Door ILO Standard Door** 