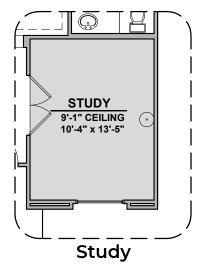

## Mayhill

1,905 Square Feet Community: La Entrada

Garage Orientation: Left Right

Home is complete and accepted as built.

Home construction is in process, buyer accepts all option locations. \_\_\_\_\_