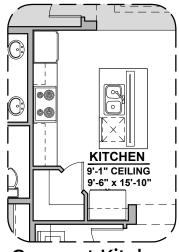

## **Mayhill Options**

1,905 Square Feet Community: La Entrada

**Gourmet Kitchen** 

**Powder Room** 

**Bath 2 Shower** 

**Stacking Door ILO Standard Door** 