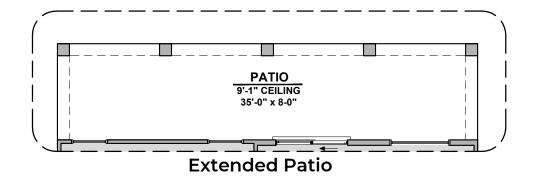

## **Mayhill Options**

1,905 Square Feet Community: La Entrada

**Gourmet Kitchen** 

**Powder Room** 

**Bath 2 Shower** 

**Stacking Door ILO Standard Door** 