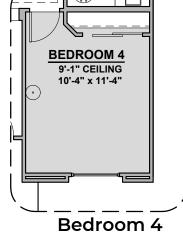

## Mayhill

1,905 Square Feet Community: La Entrada

Garage Orientation: Left Right

Home is complete and accepted as built.

Home construction is in process, buyer accepts all option locations. \_\_\_\_\_