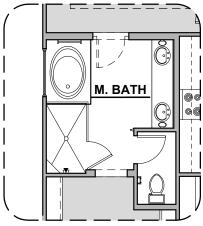

Traditional Fireplace

Contemporary Fireplace

**Deluxe Glass Shower** 

**Deluxe Tile Shower** 

Tub w/ Glass Shower