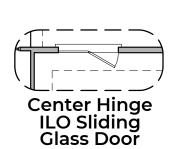

## **Mayhill Options**

1,905 Square Feet Community: La Entrada

**Gourmet Kitchen** 

**Powder Room** 

**Bath 2 Shower** 

**Stacking Door ILO Standard Door** 