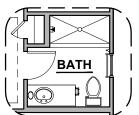

## **Mayhill Options**

1,905 Square Feet Community: La Entrada

**Gourmet Kitchen** 

**Powder Room** 

**Bath 2 Shower** 

**Stacking Door ILO Standard Door** 