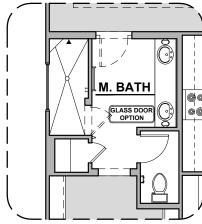

Traditional Fireplace

Contemporary Fireplace

**Deluxe Glass Shower** 

**Deluxe Tile Shower** 

Tub w/ Glass Shower