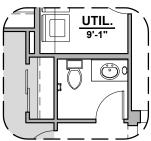

## **Mayhill Options**

1,905 Square Feet Community: La Entrada

**Gourmet Kitchen** 

**Powder Room** 

**Bath 2 Shower** 

**Stacking Door ILO Standard Door** 