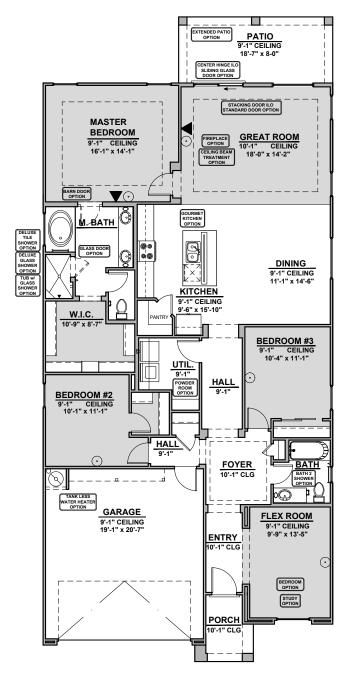

## Mayhill

1,905 Square Feet Community: La Entrada

Garage Orientation: Left Right

Home is complete and accepted as built.

Home construction is in process, buyer accepts all option locations. \_\_\_\_\_

## **Mayhill Options**

1,905 Square Feet Community: La Entrada

| LOW VOLTAGE LEGEND |             |
|--------------------|-------------|
| LOGO               | DESCRIPTION |
| $\odot$            | CABLE TV    |
|                    | CAT 5 DATA  |

Traditional Fireplace

Contemporary Fireplace

**Deluxe Glass Shower** 

**Deluxe Tile Shower** 

Tub w/ Glass Shower

## **Mayhill Options**

1,905 Square Feet Community: La Entrada

**Gourmet Kitchen** 

**Powder Room** 

**Bath 2 Shower** 

**Stacking Door ILO Standard Door** 