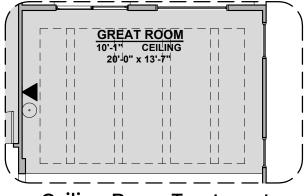

## **Valencia Options**

1,740 Square Feet Community: La Entrada

| LOW VOLTAGE LEGEND |             |
|--------------------|-------------|
| LOGO               | DESCRIPTION |
| $\odot$            | CABLE TV    |
| lacksquare         | CAT 5 DATA  |

## **Valencia Options**

1,905 Square Feet Community: La Entrada