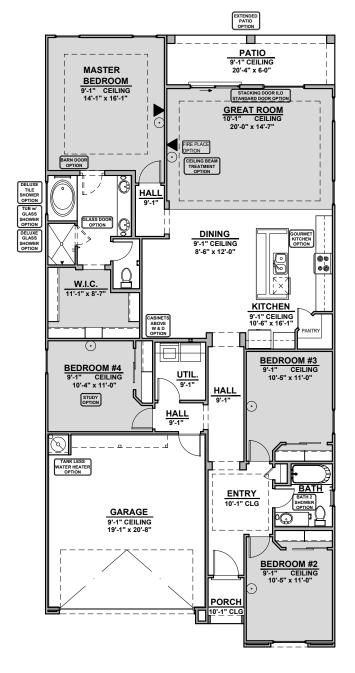

## Cloudcroft

1,925 Square Feet Community: La Entrada

| LOW VOLTAGE LEGEND |             |
|--------------------|-------------|
| LOGO               | DESCRIPTION |
| $\odot$            | CABLE TV    |
| lacksquare         | CAT 5 DATA  |

Ranch (R)

Garage Orientation: Left Right

Home is complete and accepted as built.

Home construction is in process, buyer accepts all option locations. \_\_\_\_\_