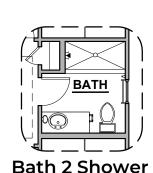

## **Valencia Options**

1,740 Square Feet Community: La Entrada

| LOW VOLTAGE LEGEND |             |
|--------------------|-------------|
| LOGO               | DESCRIPTION |
| $\odot$            | CABLE TV    |
| lacksquare         | CAT 5 DATA  |