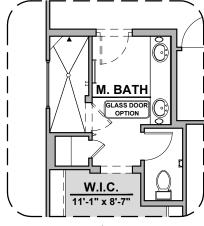

## Cloudcroft

1,925 Square Feet Community: La Entrada

| LOW VOLTAGE LEGEND |             |
|--------------------|-------------|
| LOGO               | DESCRIPTION |
| $\odot$            | CABLE TV    |
| lacksquare         | CAT 5 DATA  |





Ranch (R)



Garage Orientation: Left Right

Home is complete and accepted as built.

Home construction is in process, buyer accepts all option locations. \_\_\_\_\_



## **Valencia Options**

1,740 Square Feet Community: La Entrada

| LOW VOLTAGE LEGEND |             |
|--------------------|-------------|
| LOGO               | DESCRIPTION |
| $\odot$            | CABLE TV    |
| lacksquare         | CAT 5 DATA  |



**Fireplace** 



Traditional Fireplace



Contemporary Fireplace



**Deluxe Glass Shower** 



**Deluxe Tile Shower** 



Tub w/ Glass Shower





LOW VOLTAGE LEGEND



## **Valencia Options**

1,905 Square Feet Community: La Entrada