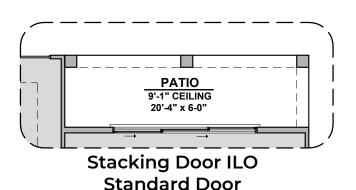

----------|
| LOGO               | DESCRIPTION |
| $\odot$            | CABLE TV    |
| lacksquare         | CAT 5 DATA  |





Ranch (R)



Garage Orientation: Left Right

Home is complete and accepted as built.

Home construction is in process, buyer accepts all option locations. \_\_\_\_\_



## **Valencia Options**

1,740 Square Feet Community: La Entrada

| LOW VOLTAGE LEGEND |             |
|--------------------|-------------|
| LOGO               | DESCRIPTION |
| $\odot$            | CABLE TV    |
| lacksquare         | CAT 5 DATA  |



**Fireplace** 



Traditional Fireplace



Contemporary Fireplace



**Deluxe Glass Shower** 



**Deluxe Tile Shower** 



Tub w/ Glass Shower





LOW VOLTAGE LEGEND



## **Valencia Options**

1,905 Square Feet Community: La Entrada