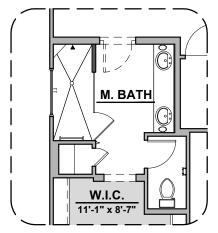

## **Valencia Options**

1,740 Square Feet Community: La Entrada

| LOW VOLTAGE LEGEND |             |
|--------------------|-------------|
| LOGO               | DESCRIPTION |
| $\odot$            | CABLE TV    |
| lacksquare         | CAT 5 DATA  |