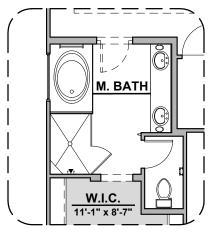

## **Valencia Options**

1,740 Square Feet Community: La Entrada

| LOW VOLTAGE LEGEND |             |
|--------------------|-------------|
| LOGO               | DESCRIPTION |
| $\odot$            | CABLE TV    |
| lacksquare         | CAT 5 DATA  |

## **Valencia Options**

1,905 Square Feet Community: La Entrada