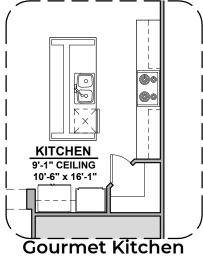

## Cloudcroft

1,925 Square Feet Community: La Entrada

| LOW VOLTAGE LEGEND |             |
|--------------------|-------------|
| LOGO               | DESCRIPTION |
| $\odot$            | CABLE TV    |
| lacksquare         | CAT 5 DATA  |