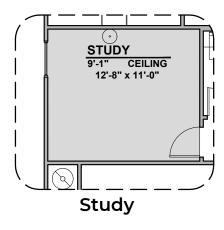

------------|
| LOGO               | DESCRIPTION |
| $\odot$            | CABLE TV    |
| lacksquare         | CAT 5 DATA  |





Ranch (R)



Garage Orientation: Left Right

Home is complete and accepted as built.

Home construction is in process, buyer accepts all option locations. \_\_\_\_\_



## **Valencia Options**

1,740 Square Feet Community: La Entrada

| LOW VOLTAGE LEGEND |             |
|--------------------|-------------|
| LOGO               | DESCRIPTION |
| $\odot$            | CABLE TV    |
| lacksquare         | CAT 5 DATA  |



**Fireplace** 



Traditional Fireplace



Contemporary Fireplace



**Deluxe Glass Shower** 



**Deluxe Tile Shower** 



Tub w/ Glass Shower





LOW VOLTAGE LEGEND



## **Valencia Options**

1,905 Square Feet Community: La Entrada