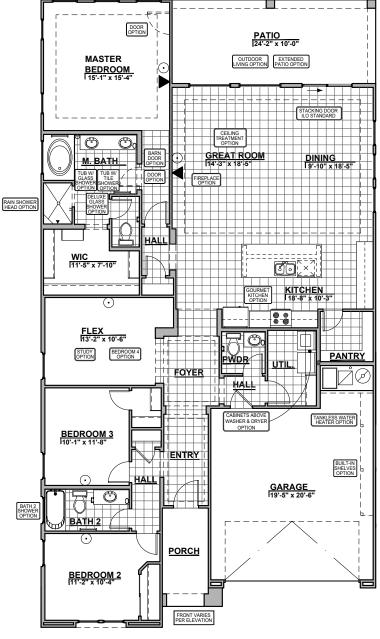

### 2124 Plan

Own The Home You Love

| LOW VOLTAGE LEGEND |             |
|--------------------|-------------|
| LOGO               | DESCRIPTION |
| $\odot$            | CABLE TV    |
| Y                  | CAT 5 DATA  |

Option

Contemporary Fireplace

Traditional Fireplace

Gourmet Kitchen Option

Barn Door Option

Community: Cimarron Canyon

www.hakesbrothers.com

# 2124 Plan Options

Own The Home You Love

| LOW V   | LOW VOLTAGE LEGEND |  |
|---------|--------------------|--|
| LOGO    | DESCRIPTION        |  |
| $\odot$ | CABLE TV           |  |
| Y       | CAT 5 DATA         |  |

Tub w/Glass Shower Option

Deluxe Glass Shower Option

Deluxe Tile Shower Option

Bath 2 Shower Option

Tankless Water Heater Option

Stacking Door ILO Standard Door

Ceiling Treatment Option

Community: Cimarron Canyon

## 2124 Plan Options

#### Own The Home You Love

| LOW VOLTAGE LEGEND |             |
|--------------------|-------------|
| LOGO               | DESCRIPTION |
| $\odot$            | CABLE TV    |
| Y                  | CAT 5 DATA  |

Outdoor Living Option

Community: Cimarron Canyon

www.hakesbrothers.com

# 2124 Plan Options